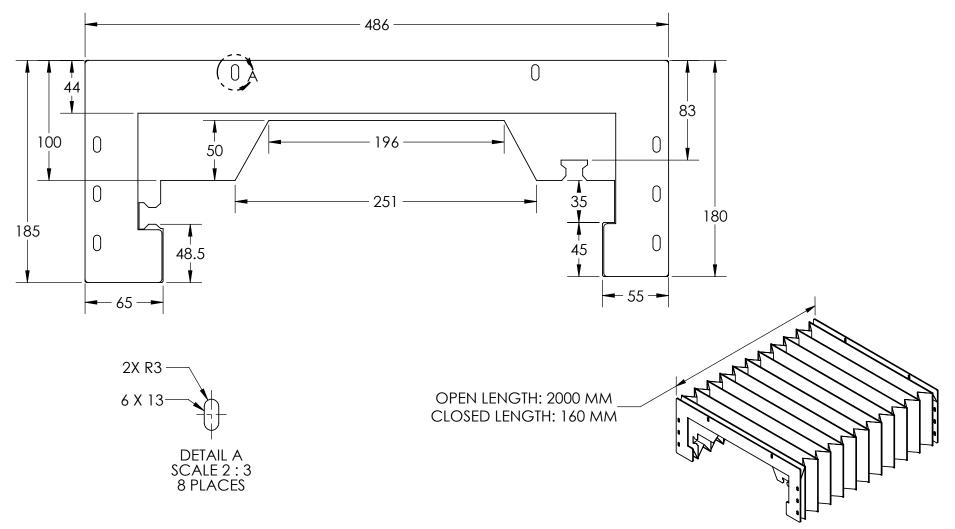

## DIMENSIONS IN MM

THIS DOCUMENT IS THE PROPERTY OF RICHARDSON ELECTRONICS, LTD. AND SHALL NOT BE COPIED REPRODUCED, USED IN THE MANUFACTURE OR SALE OF APPARATUS OR DISCLOSED TO OTHERS WITHOUT PERMISSION. Richardson Electronics, Ltd. 40W267 Keslinger Road LaFox, IL 60147 USA rellaser.com | laser@rell.com 1.800.348.5580 (USA & Canada) 1.630.208.2200 (International)